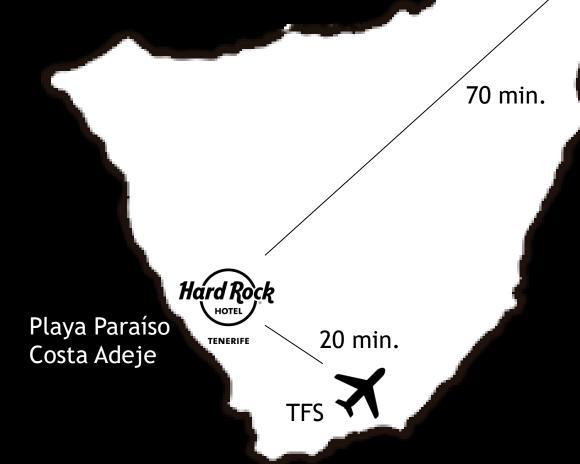

**IBIZA·TENERIFE** 













Hard Rock Hotel Tenerife is a must in the destination

Stylish and contemporary design

Memorabilia: a music museum priceless

**Rocker staff** 

All-in-one atmosphere

Unique Rock experiences from kids to senior







## SAFE+) SOUND

The SAFE + SOUND program implements the highest level of safety, sanitization, and employee training.

From the initial welcome at check-in down to each detail inside guest rooms and common areas throughout the property, there is a heightened focus on cleanliness.





## Here comes the Jun, AND I SAY IT'S ALL RIGHT



TFN



































































































Good boys and good girls,
welcome to Unleashed
at Hard Rock Hotel Tenerife,
the most legendary
pet friendly hotel in Tenerife!



Hard Rock Hotel Tenerife accepts dogs and cats, maximum two (2) pets per guest per room. Size: 50-pound weight limit per pet.